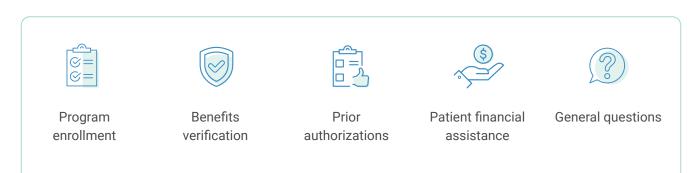

#### Representatives are available to answer questions about the following:

Licensed pharmacists and nurses are on call from 8 AM to 8 PM EST to help answer any questions your patient may have about their OXERVATE prescription, including shipment, storage, and administration.